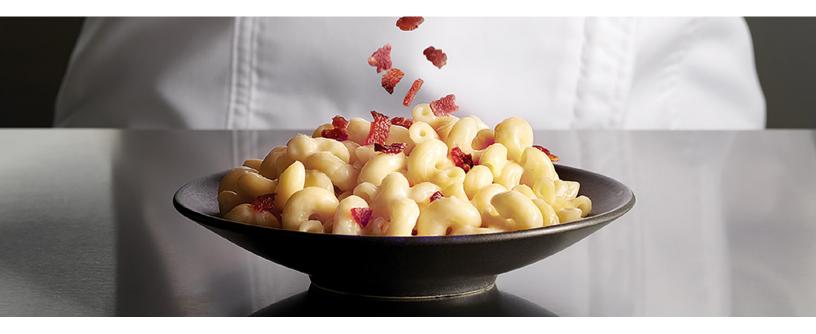

## WHITE CHEDDAR MACARONI & CHEESE

| GTIN        | 0-00-13800-35421-1 |
|-------------|--------------------|
| NESTLÉ CODE | 12336681           |
| SIZE        | 4/64 oz. pouch     |

## SINGLE-SERVE WHITE CHEDDAR MACARONI & CHEESE

| GTIN        | 0-00-13800-22395-1 |
|-------------|--------------------|
| NESTLÉ CODE | 12575847           |
| SIZE        | 36/7.7 oz. pouch   |

Available to foodservice operators located in the 50 US & DC who currently are not purchasing the qualifying Stouffer's pouch products and are invited to participate ("Qualifying Operators"). Qualifying operators will receive cash equivalent of 1 case for every 2 cases of qualifying Stouffer's Pouch products purchased between 10/15/2023-6/30/2025 (Offer period). Maximum 10 free cases per operators.